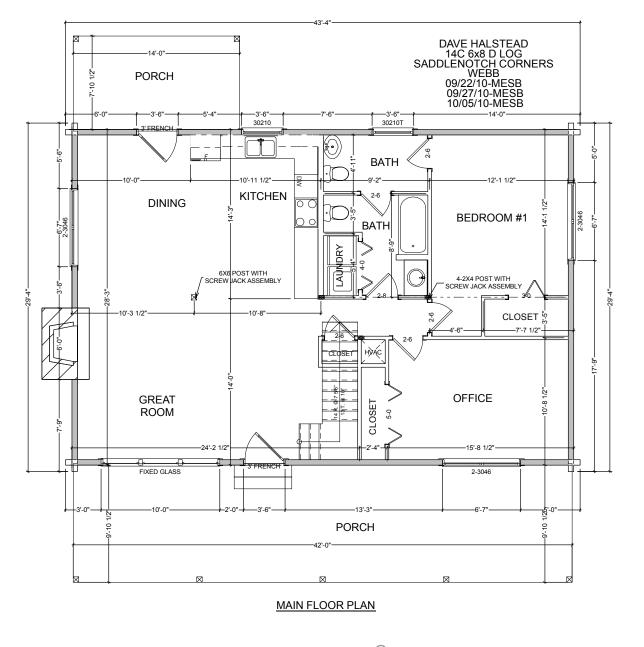

| SQUARE FOOTAGE                     |      |
|------------------------------------|------|
| HEATED AREAS:<br>FIRST FLOOR       | 1176 |
| SECOND FLOOR                       | 703  |
| HEATED TOTAL                       | 1879 |
| UNHEATED AREAS:<br>DECK/PORCH AREA | 532  |