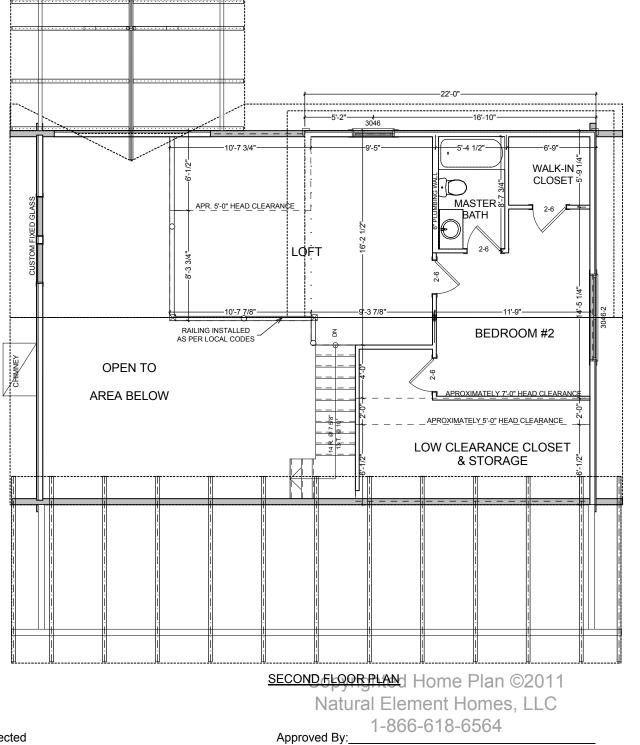

| SQUARE FOOTAGE                     |      |
|------------------------------------|------|
| HEATED AREAS:<br>FIRST FLOOR       | 1176 |
| SECOND FLOOR                       | 703  |
| HEATED TOTAL                       | 1879 |
| UNHEATED AREAS:<br>DECK/PORCH AREA | 532  |